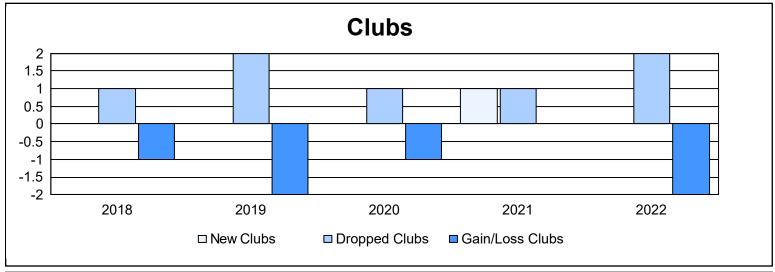

District 201V6 As of June 2022 Cumulative

| Year      | New<br>Clubs | Dropped<br>Clubs | Gain/<br>Loss<br>Clubs | New<br>Members | Charter<br>Members | Reinstate<br>Members | Transfer<br>Members | Total<br>Member<br>Added | Total<br>Members<br>Dropped | Gain/<br>Loss<br>Members |
|-----------|--------------|------------------|------------------------|----------------|--------------------|----------------------|---------------------|--------------------------|-----------------------------|--------------------------|
| 2017-2018 | 0            | 1                | -1                     | 102            | 0                  | 8                    | 11                  | 121                      | 186                         | -65                      |
| 2018-2019 | 0            | 2                | -2                     | 120            | 3                  | 2                    | 11                  | 136                      | 148                         | -12                      |
| 2019-2020 | 0            | 1                | -1                     | 98             | 1                  | 6                    | 14                  | 119                      | 158                         | -39                      |
| 2020-2021 | 1            | 1                | 0                      | 77             | 25                 | 6                    | 12                  | 120                      | 154                         | -34                      |
| 2021-2022 | 0            | 2                | -2                     | 64             | 1                  | 2                    | 8                   | 75                       | 133                         | -58                      |
| Average   | 0            | 1                | -1                     | 92             | 6                  | 5                    | 11                  | 114                      | 156                         | -42                      |