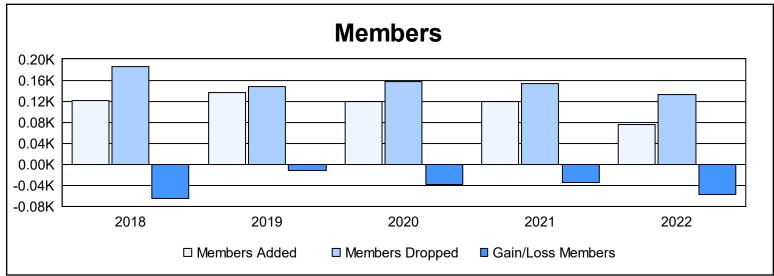

District 201V6 As of June 2022 Cumulative

| Year      | New<br>Clubs | Dropped<br>Clubs | Gain/<br>Loss<br>Clubs | New<br>Members | Charter<br>Members | Reinstate<br>Members | Transfer<br>Members | Total<br>Member<br>Added | Total<br>Members<br>Dropped | Gain/<br>Loss<br>Members |
|-----------|--------------|------------------|------------------------|----------------|--------------------|----------------------|---------------------|--------------------------|-----------------------------|--------------------------|
| 2017-2018 | 0            | 1                | -1                     | 102            | 0                  | 8                    | 11                  | 121                      | 186                         | -65                      |
| 2018-2019 | 0            | 2                | -2                     | 120            | 3                  | 2                    | 11                  | 136                      | 148                         | -12                      |
| 2019-2020 | 0            | 1                | -1                     | 98             | 1                  | 6                    | 14                  | 119                      | 158                         | -39                      |
| 2020-2021 | 1            | 1                | 0                      | 77             | 25                 | 6                    | 12                  | 120                      | 154                         | -34                      |
| 2021-2022 | 0            | 2                | -2                     | 64             | 1                  | 2                    | 8                   | 75                       | 133                         | -58                      |
| Average   | 0            | 1                | -1                     | 92             | 6                  | 5                    | 11                  | 114                      | 156                         | -42                      |